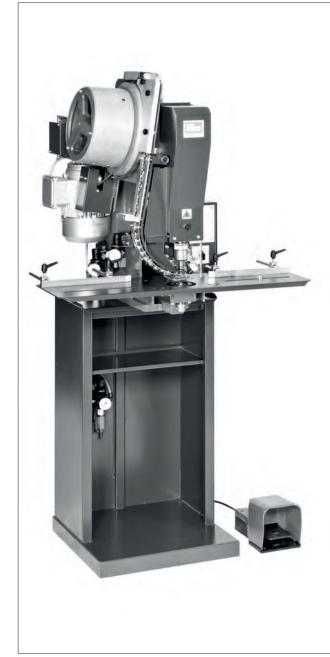

## NE 52 – 1K FULLY AUTOMATIC ATTACHING MACHINE for K-eyelets up to 20 mm diameter

| TECHNISCHE DATEN        |                     |
|-------------------------|---------------------|
| Drive                   | Electric motor      |
| Speed (constant)        | max. 100 pcs./min.  |
| Insertion height        | 20 mm               |
| Insertion depth         | 200 mm              |
| Operating height        | 920 mm              |
| Feeder content          | max. 1000 pieces    |
| Voltage                 | 230 V / 50 Hz       |
| Connecting load max.    | 1.1 kVA             |
| Noise level             | < 80 dB (A)         |
| Attaching force         | 10000 N             |
| Compressed air pressure | 6 bar               |
| Dimensions W x L x H    | 800 x 650 x 1650 mm |
| Weight                  | 145 kg              |

## **RANGE OF APPLICATION**

K-eyelets: up to 20 mm diameter

## **ADVANTAGES**

Excellent safety due to integrated fingerguard Fully automatic eyeletting up to 20 mm diameter Automatic pre-piercing of fabric High attaching force (10000 N) High pull-off strength is achieved through binding of the material CE mark